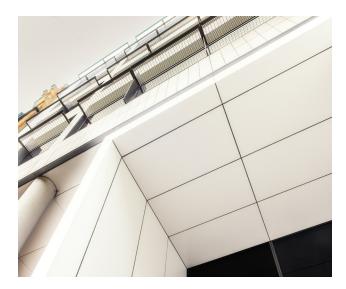

The SpectraForm systems have been designed to offer flexibility with ease of install and low maintenance in mind. There are 2 system options with a choice of selecting an open joint system with concealed fixings or an open joint system with colour matched exposed fixings.

## **SF45**

SF45 is a vertical rail system installed on site with adjustable fixing brackets to allow for width variations within the cavity. Featuring open panel joints that are fixed with colour matched rivets.

## **SFUT**

SFUT is a unitized cassette system which is manufactured off site, is inclusive of the rail support system and is delivered to site as a finished panel ready for install. Featuring open panel joints with concealed fixings.