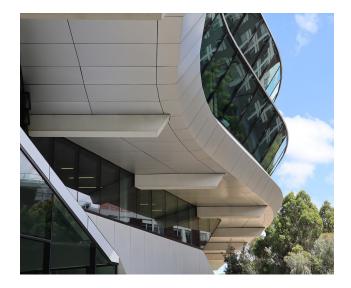

## **Aluminium Facade Systems**

SpectraForm proprietary cladding façade systems have been specifically designed and tested to comply with the requirements of the NZ Building and Fire codes and have undergone rigorous seismic testing.

They offer the specifier the flexibility to help create energy efficient and healthy façade options with a positive impact on long term performance and value.

The aluminium cavity systems provide ventilation and drainage with intelligent fixing and panel options that enable almost limitless design options.

The SpectraForm systems have been designed to offer flexibility with ease of install and low maintenance in mind. There are 2 system options with a choice of selecting an open joint system with concealed fixings or an open joint system with colour matched exposed fixings.