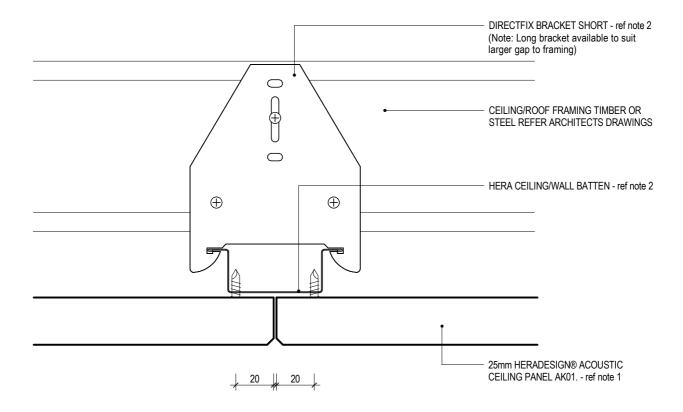

## HERADESIGN® SYSTEM GENERAL NOTES:

- 1. NOMINAL 25mm HERADESIGN® SHEET SHOWN 15mm sheet also available for ceiling use only. Refer to manual for additional sheet options.
- CEILING FRAMING PIS (Potter Interior Systems) refer to PIS technical manual for span tables. Hangers @ 1200 crs, Hera battens @ 400 crs for 15mm or @ 600 crs for 25mm sheet
- 3. WALL FRAMING PIS Hera Wall Batten on adjustable clip fixings refer to PIS technical manual. 25mm sheet only on Hera battens spaced @ 400 crs for impact.