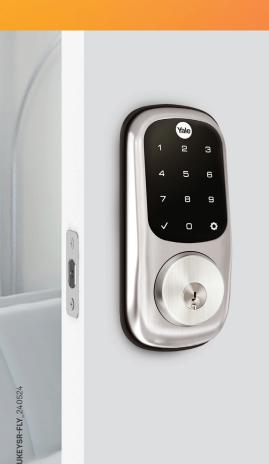

# Assure Lock® Keyed

Combining high security with cutting-edge technology, the Yale Assure Lock Keyed is a smart security solution for the modern lifestyle.

With the Assure Lock Keyed, coming home is effortless! Unlock your door conveniently by entering your PIN code on the lock's keypad, pressing the 'open' button in the Yale Home App, or activating the App's 'Auto-Unlock' feature for the ultimate convenience—your door will unlock automatically as you approach. You can also use a traditional mechanical key.

## Specifications:

Assure Lock® Keyed

Digital deadbolt

Easy DIY installation

Timber, Fibreglass, Aluminium

60-70mm adjustable backset

35-57mm door thickness

Part number