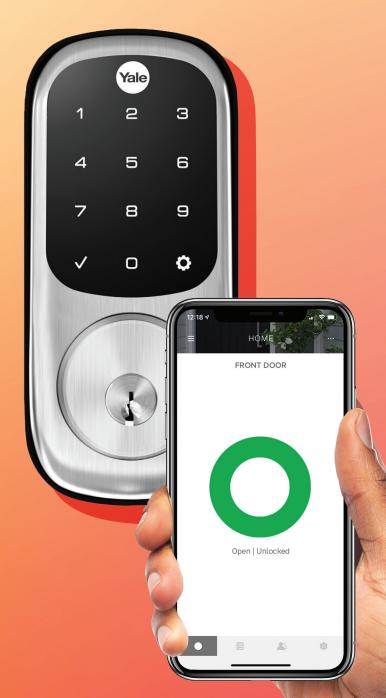

# Assure Lock® Keyed

Combining high security with cutting-edge technology, the Yale Assure Lock Keyed is a smart security solution for the modern lifestyle.

With the Assure Lock Keyed, coming home is effortless! Unlock your door conveniently by entering your PIN code on the lock's keypad, pressing the 'open' button in the Yale Home App, or activating the App's 'Auto-Unlock' feature for the ultimate convenience—your door will unlock automatically as you approach. You can also use a traditional mechanical key.

Upgrade your access control by managing and monitoring your lock from anywhere\*. Receive instant notifications about who is coming and going, grant guest access, and check whether your door is open or closed—all from the palm of your hand.

#### **Touchscreen Keypad**

Unlock by entering your PIN code and lock-up with a simple tap of the keypad.

#### **Total Control Via The App**

Conveniently manage your lock and other compatible Yale Home App devices from anywhere\*.