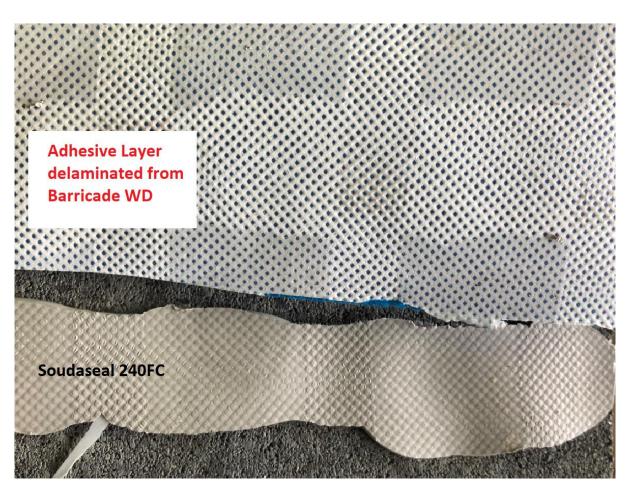

## **Products used**

Masons Barricade WD

• Concrete Bricks – rough finished to simulate uneven concrete surface.

Sealants

o Gorilla MS Sealant Cartridge/Sausage

Gorilla Fix All Flexi
 Gorilla MS Flooring Adhesive
 Soudaseal 240FC
 Cartridge
 Sausage
 Sausage

| Barricade<br>WD | Gorilla MS<br>Sealant                                                                                                                                                         | Gorilla Fix All<br>Flexi                                     | Gorilla MS<br>Flooring<br>Adhesive                           | Soudaseal 240FC                                              |
|-----------------|-------------------------------------------------------------------------------------------------------------------------------------------------------------------------------|--------------------------------------------------------------|--------------------------------------------------------------|--------------------------------------------------------------|
| Test Strip 1    | Excellent Adhesion – Pulled adhesive layer from Barricade WD                                                                                                                  | Excellent Adhesion – Pulled adhesive layer from Barricade WD | Excellent Adhesion – Pulled adhesive layer from Barricade WD | Excellent Adhesion – Pulled adhesive layer from Barricade WD |
| Test Strip 2    | Excellent Adhesion – Pulled adhesive layer from Barricade WD                                                                                                                  | Excellent Adhesion – Pulled adhesive layer from Barricade WD | Excellent Adhesion – Pulled adhesive layer from Barricade WD | Excellent Adhesion – Pulled adhesive layer from Barricade WD |
| Test Strip 3    |                                                                                                                                                                               |                                                              |                                                              |                                                              |
| Conclusion      | All four products tested provided <b>excellent adhesion</b> to the adhesive surface of the Mason's Barricade WD building wrap, without any degradation to the adhesive layer. |                                                              |                                                              |                                                              |