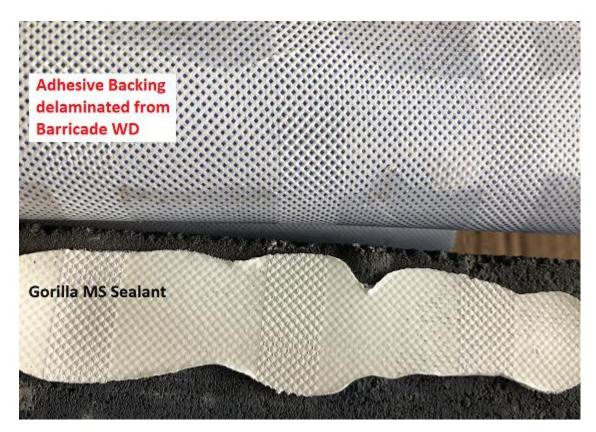

## **Products used**

Masons Barricade WD

• Concrete Bricks – rough finished to simulate uneven concrete surface.

Sealants

o Gorilla MS Sealant Cartridge/Sausage

Gorilla Fix All Flexi
 Gorilla MS Flooring Adhesive
 Soudaseal 240FC
 Cartridge
 Sausage
 Sausage

| Barricade<br>WD | Gorilla MS<br>Sealant                                                                                                                                                         | Gorilla Fix All<br>Flexi                                     | Gorilla MS<br>Flooring<br>Adhesive                           | Soudaseal 240FC                                              |
|-----------------|-------------------------------------------------------------------------------------------------------------------------------------------------------------------------------|--------------------------------------------------------------|--------------------------------------------------------------|--------------------------------------------------------------|
| Test Strip 1    | Excellent Adhesion – Pulled adhesive layer from Barricade WD                                                                                                                  | Excellent Adhesion – Pulled adhesive layer from Barricade WD | Excellent Adhesion – Pulled adhesive layer from Barricade WD | Excellent Adhesion – Pulled adhesive layer from Barricade WD |
| Test Strip 2    | Excellent Adhesion – Pulled adhesive layer from Barricade WD                                                                                                                  | Excellent Adhesion – Pulled adhesive layer from Barricade WD | Excellent Adhesion – Pulled adhesive layer from Barricade WD | Excellent Adhesion – Pulled adhesive layer from Barricade WD |
| Test Strip 3    |                                                                                                                                                                               |                                                              |                                                              |                                                              |
| Conclusion      | All four products tested provided <b>excellent adhesion</b> to the adhesive surface of the Mason's Barricade WD building wrap, without any degradation to the adhesive layer. |                                                              |                                                              |                                                              |