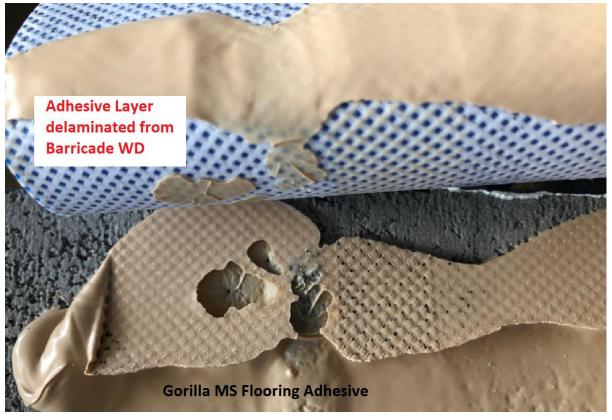

## **Products used**

Masons Barricade WD

• Concrete Bricks – rough finished to simulate uneven concrete surface.

Sealants

o Gorilla MS Sealant Cartridge/Sausage

Gorilla Fix All Flexi
 Gorilla MS Flooring Adhesive
 Soudaseal 240FC
 Cartridge
 Sausage
 Sausage

| Barricade<br>WD | Gorilla MS<br>Sealant                                                                                                                                                         | Gorilla Fix All<br>Flexi                                     | Gorilla MS<br>Flooring<br>Adhesive                           | Soudaseal 240FC                                              |
|-----------------|-------------------------------------------------------------------------------------------------------------------------------------------------------------------------------|--------------------------------------------------------------|--------------------------------------------------------------|--------------------------------------------------------------|
| Test Strip 1    | Excellent Adhesion – Pulled adhesive layer from Barricade WD                                                                                                                  | Excellent Adhesion – Pulled adhesive layer from Barricade WD | Excellent Adhesion – Pulled adhesive layer from Barricade WD | Excellent Adhesion – Pulled adhesive layer from Barricade WD |
| Test Strip 2    | Excellent Adhesion – Pulled adhesive layer from Barricade WD                                                                                                                  | Excellent Adhesion – Pulled adhesive layer from Barricade WD | Excellent Adhesion – Pulled adhesive layer from Barricade WD | Excellent Adhesion – Pulled adhesive layer from Barricade WD |
| Test Strip 3    |                                                                                                                                                                               |                                                              |                                                              |                                                              |
| Conclusion      | All four products tested provided <b>excellent adhesion</b> to the adhesive surface of the Mason's Barricade WD building wrap, without any degradation to the adhesive layer. |                                                              |                                                              |                                                              |