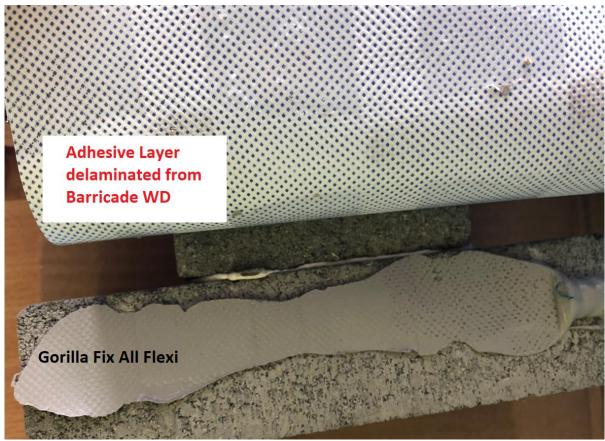

## **Products used**

Masons Barricade WD

• Concrete Bricks – rough finished to simulate uneven concrete surface.

Sealants

o Gorilla MS Sealant Cartridge/Sausage

Gorilla Fix All Flexi
 Gorilla MS Flooring Adhesive
 Soudaseal 240FC
 Cartridge
 Sausage
 Sausage

| Barricade<br>WD | Gorilla MS<br>Sealant                                                                                                                                                         | Gorilla Fix All<br>Flexi                                     | Gorilla MS<br>Flooring<br>Adhesive                           | Soudaseal 240FC                                              |
|-----------------|-------------------------------------------------------------------------------------------------------------------------------------------------------------------------------|--------------------------------------------------------------|--------------------------------------------------------------|--------------------------------------------------------------|
| Test Strip 1    | Excellent Adhesion – Pulled adhesive layer from Barricade WD                                                                                                                  | Excellent Adhesion – Pulled adhesive layer from Barricade WD | Excellent Adhesion – Pulled adhesive layer from Barricade WD | Excellent Adhesion – Pulled adhesive layer from Barricade WD |
| Test Strip 2    | Excellent Adhesion – Pulled adhesive layer from Barricade WD                                                                                                                  | Excellent Adhesion – Pulled adhesive layer from Barricade WD | Excellent Adhesion – Pulled adhesive layer from Barricade WD | Excellent Adhesion – Pulled adhesive layer from Barricade WD |
| Test Strip 3    |                                                                                                                                                                               |                                                              |                                                              |                                                              |
| Conclusion      | All four products tested provided <b>excellent adhesion</b> to the adhesive surface of the Mason's Barricade WD building wrap, without any degradation to the adhesive layer. |                                                              |                                                              |                                                              |