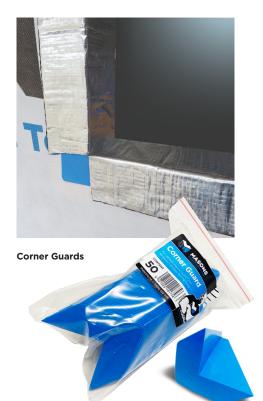

### **APPLICATIONS**

- · Suitable for timber and steel framed buildings
- Simple to instal saving time and reducing costs
- Reliable and dependable weather tightness
- Works in temperatures from 5°C
- An optional Masons Corner Guard is easy to install and increases protection to framing

**Note:** 150mm wide tape is used for 90mm wide window or door framing. 200mm wide tape is used for 140mm-150mm wide revels.

| Roll Size       | Masons Code                                                                               |
|-----------------|-------------------------------------------------------------------------------------------|
| H 75mm x L 25m  | HYDRO75x25                                                                                |
| H 100mm x L 25m | HYDRO100x25                                                                               |
| H 150mm x L 25m | HYDRO150x25                                                                               |
| H 150mm x L 10m | HYDRO150x10                                                                               |
| H 200mm x L 25m | HYDRO200x25                                                                               |
| pack of 10      | HYDRO10CNRGUARD                                                                           |
| pack of 50      | HYDROCG50                                                                                 |
|                 | H 75mm x L 25m H 100mm x L 25m H 150mm x L 25m H 150mm x L 10m H 200mm x L 25m pack of 10 |