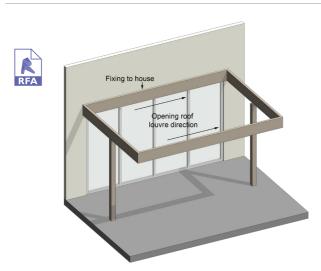

# TYPICAL DETAIL 3D MODELS SIMPLY SUPPORTED STRUCTURAL FRAME

Aluminium box section beams and posts. Beam and post sizes determined by spans and wind zones.