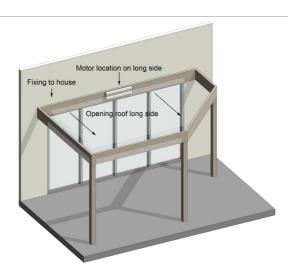

# TYPICAL DETAIL 3D MODELS RAKING FRAME

Frame can follow the shape of the deck. Motor must be located on long side.