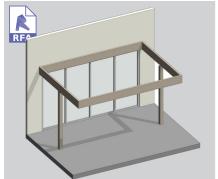

# TYPICAL DETAIL 3D MODELS CONTINUOUS SPAN - LENGTH EXTENDED

Length of frame is extended with additional mid-post. Allows for a longer Opening Roof.