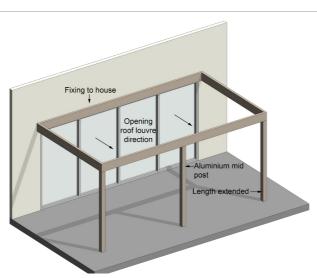

# TYPICAL DETAIL 3D MODELS CONTINUOUS SPAN - LENGTH EXTENDED

Length of frame is extended with additional mid-post. Allows for a longer Opening Roof.