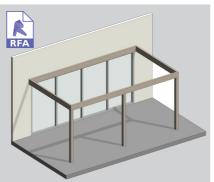

# TYPICAL DETAIL 3D MODELS CONTINUOUS SPAN - LENGTH EXTENDED

Length of frame is extended with additional mid-post. Allows for a longer Opening Roof.