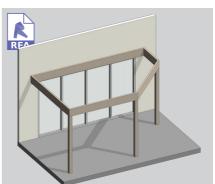

# TYPICAL DETAIL 3D MODELS SIMPLY SUPPORTED STRUCTURAL FRAME

Aluminium box section beams and posts. Beam and post sizes determined by spans and wind zones.