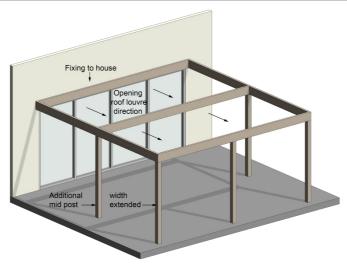

#### TYPICAL DETAIL 3D MODELS WIDTH EXTENDED

Width of frame is extended with additional mid post. Allows for two Opening Roofs.