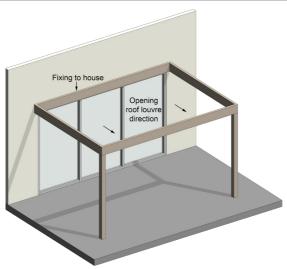

# TYPICAL DETAIL 3D MODELS SIMPLY SUPPORTED STRUCTURAL FRAME

Aluminium box section beams and posts. Beam and post sizes determined by spans and wind zones.