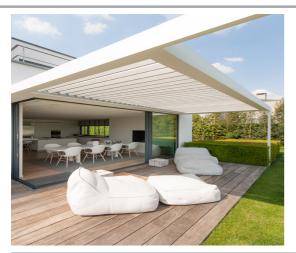

# THE LOUVRETEC STRUCTURAL FRAME

- Louvretec offers a fully engineered structural aluminium frame system specifically designed for Outdoor Rooms.
- Beams & posts are custom designed to be structurally compliant to the specific wind zone.
- Louvretec structural frames provide for clean, aesthetically pleasing lines and with regular cleaning, are virtually maintenance free.
- They are also designed to incorporate wall in-fills such as outdoor blinds, frameless sliding or slide & turn glass doors as well as a range of louvre panel infills.