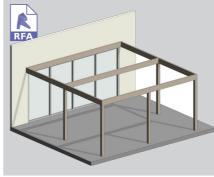

#### TYPICAL DETAIL 3D MODELS WIDTH EXTENDED

Width of frame is extended with additional mid post. Allows for two Opening Roofs.