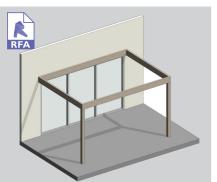

# TYPICAL DETAIL 3D MODELS SIMPLY SUPPORTED STRUCTURAL FRAME

Aluminium box section beams and posts. Beam and post sizes determined by spans and wind zones.