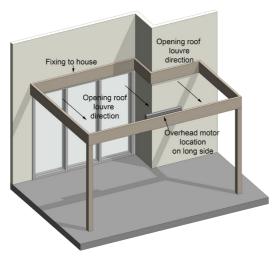

# TYPICAL DETAIL 3D MODELS SIMPLY SUPPORTED STRUCTURAL FRAME

Aluminium box section beams and posts. Beam and post sizes determined by spans and wind zones.