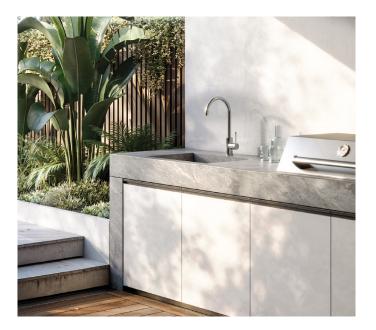

An evolution of Phoenix's popular and timeless Vivid Slimline range, SS is particularly suited to outdoor kitchens, laundries, and coastal residential areas. This is thanks to the superior corrosion resistance of 316 marine-grade stainless steel, which provides extra years of life and usage where harsh elements are present.

- Vivid Slimline SS 316 Basin Mixer
- Vivid Slimline SS 316 Vessel Mixer
- Vivid Slimline SS 316 Wall Basin / Bath Outlet 180mm
- Vivid Slimline SS 316 Sink Mixer 200mm Gooseneck
- Vivid Slimline SS 316 Shower / Wall Mixer
- Vivid Slimline SS 316 Wall Basin / Bath Outlet 180mm
- Vivid Slimline SS 316 Shower Arm & 250mm Rose