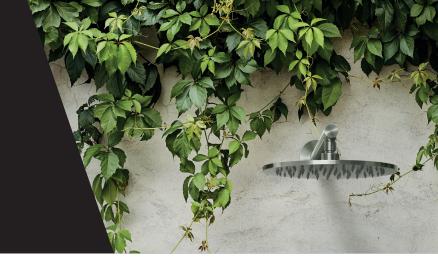

An evolution of Phoenix's popular and timeless Vivid Slimline range, SS is particularly suited to outdoor kitchens, laundries, and coastal residential areas. This is thanks to the superior corrosion resistance of 316 marine-grade stainless steel, which provides extra years of life and usage where harsh elements are present.

Like the Vivid Slimline collection, SS has a refined, slender profile with an added thin, elegant, extended pin lever, delivering stunning architectural design while standing up to tough Australian conditions.