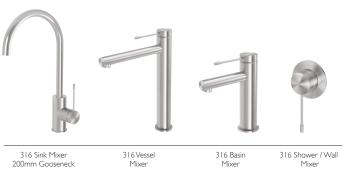

- Vivid Slimline SS 316 Basin Mixer
- Vivid Slimline SS 316 Vessel Mixer
- Vivid Slimline SS 316 Wall Basin / Bath Outlet 180mm
- Vivid Slimline SS 316 Sink Mixer 200mm Gooseneck
- Vivid Slimline SS 316 Shower / Wall Mixer
- Vivid Slimline SS 316 Wall Basin / Bath Outlet 180mm
- Vivid Slimline SS 316 Shower Arm & 250mm Rose