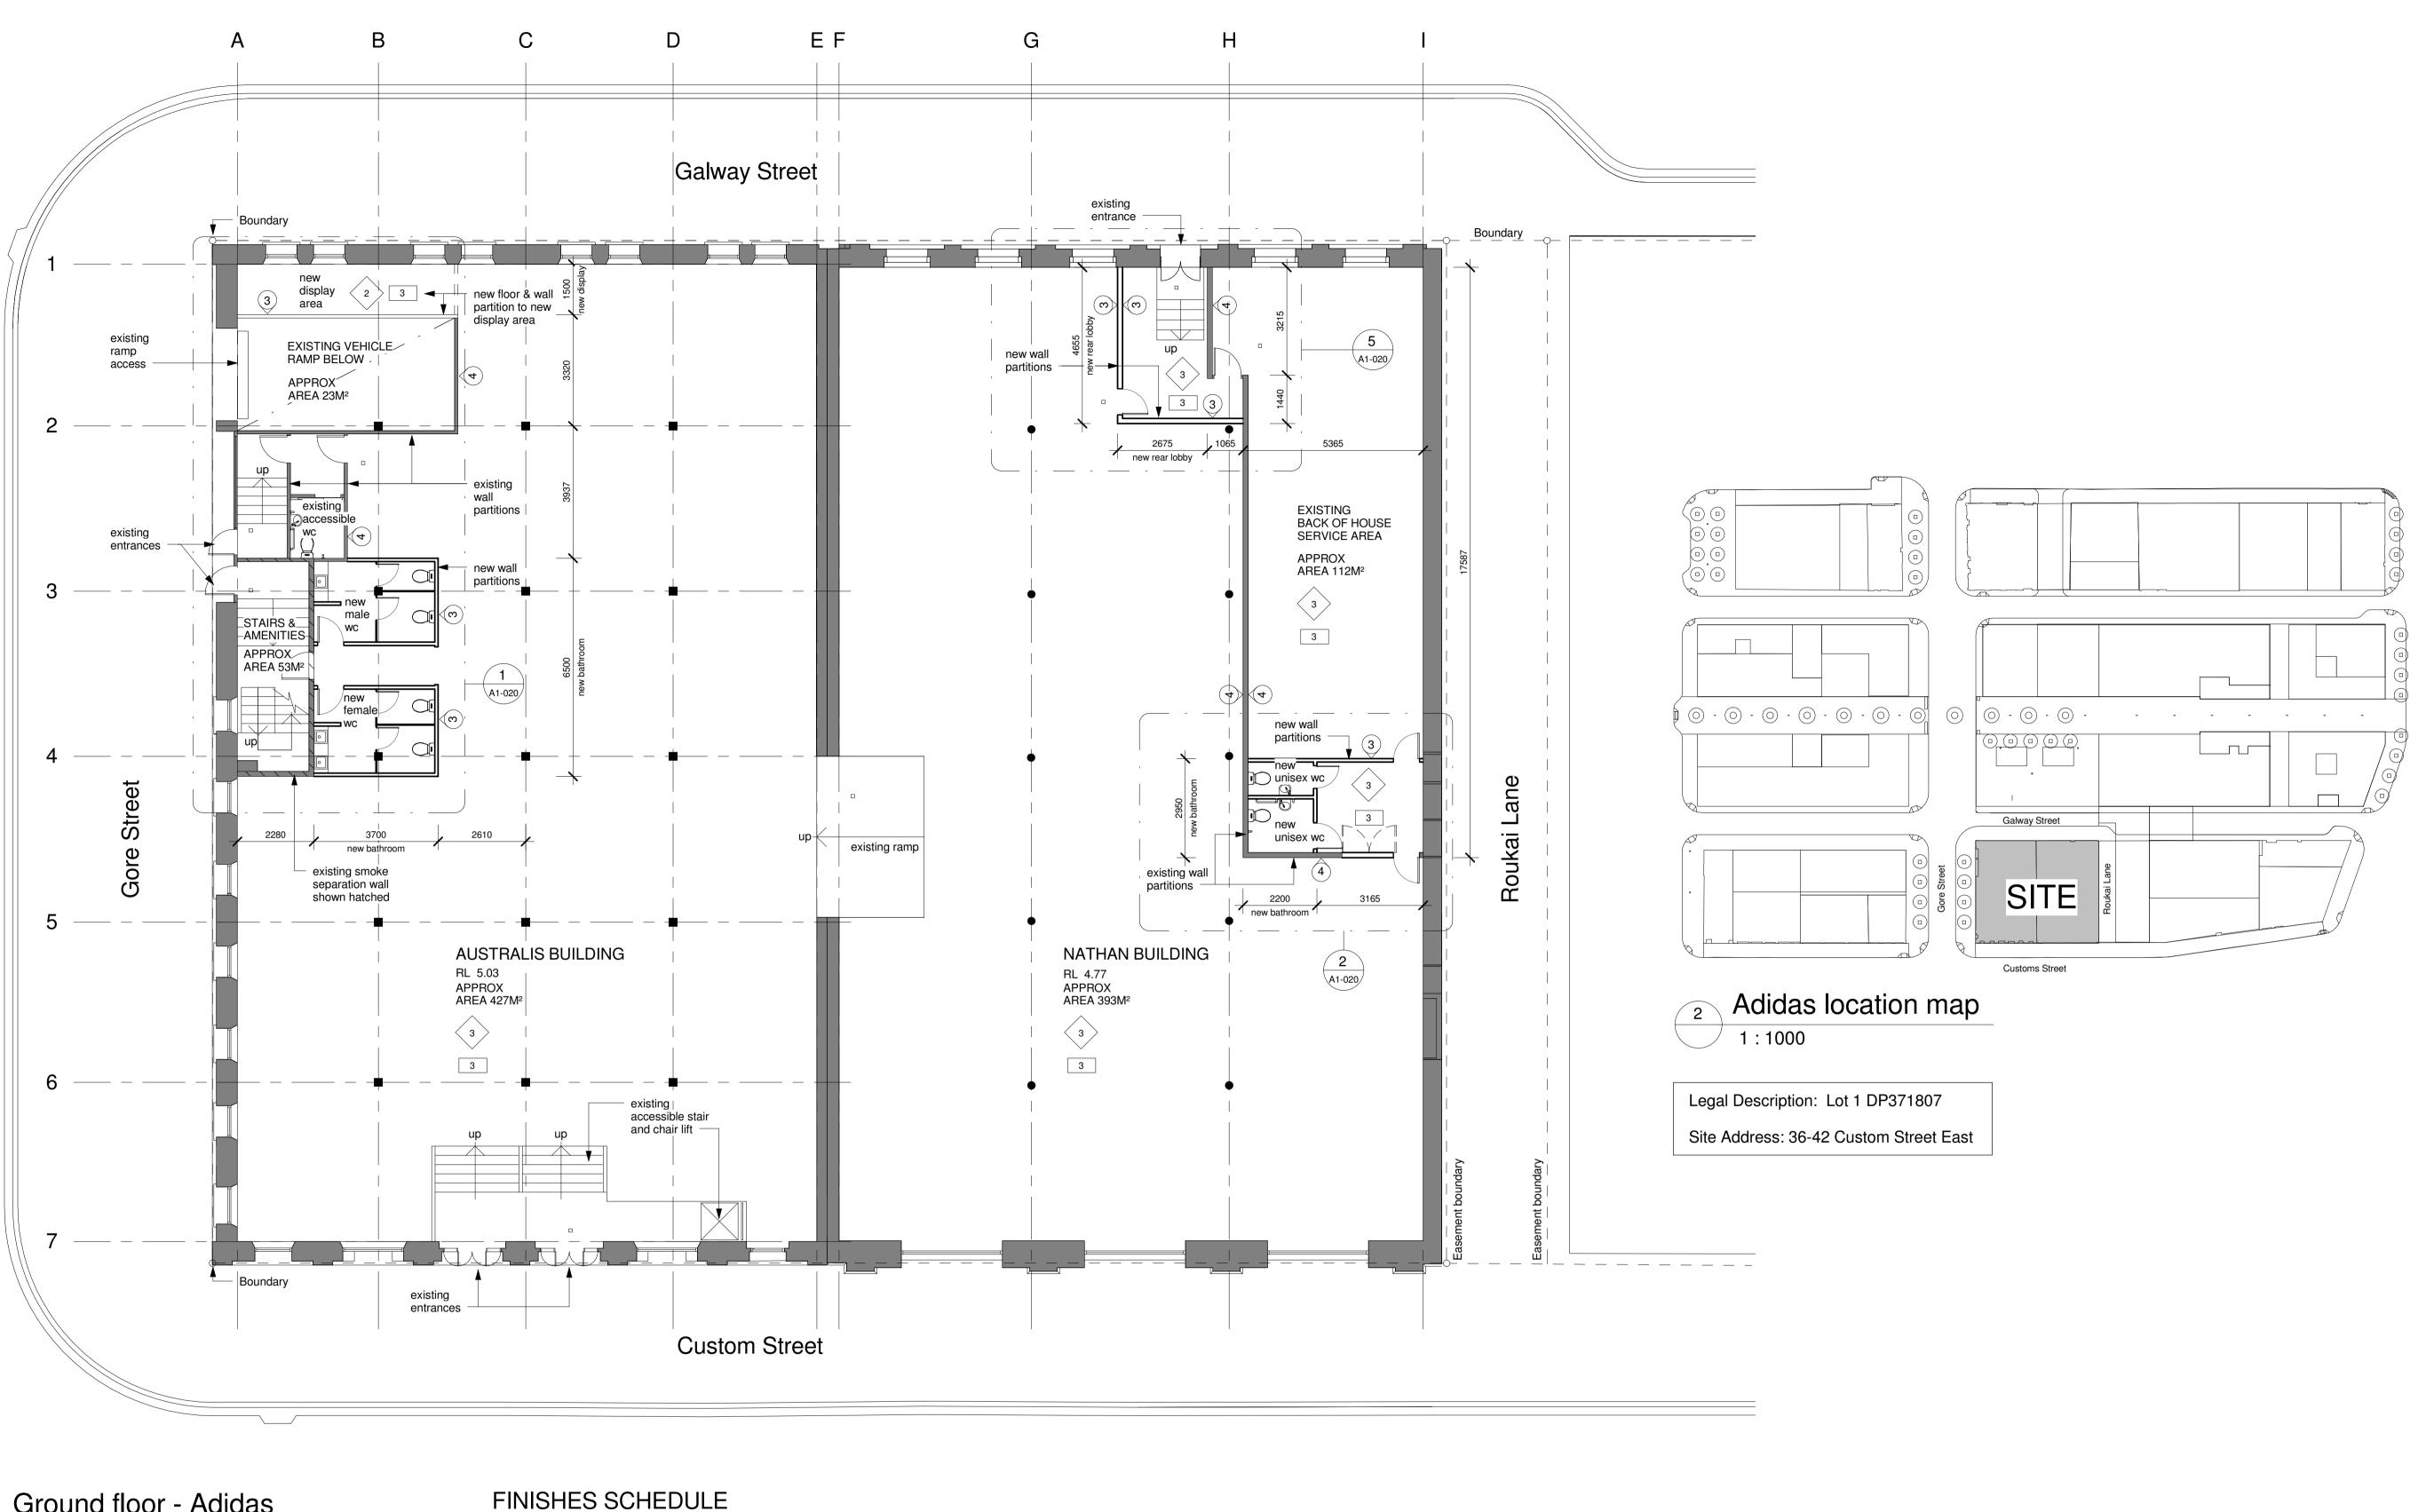

Ground floor - Adidas Museum / Showroom

New timber partition wall Existing wall

WALL TYPE

Timber partition wall: H1.2 MSG8 90x45mm or 140x45 timber framing @ 480 crs with nogs @ 800 crs and to suit all fittings, accoustic insulation between frame

www.cheshirearchitects.com

No: 201013 Australis Nathan Building Adidas Museum / Showroom Ground Floor Fitout Work 36-42 Customs Street East,

Location Plan & Ground

SCALES @ A1: As indicated

DRAWN/START DATE: Author DRWG No:

Floor Plan

A1-010 DO NOT SCALE CONTRACTOR MUST VERIFY ALL DIMENSIONS ON SITE BEFORE COMMENCING WORK

REVISION:

COPYRIGHT © CHESHIRE ARCHITECTS LIMITED 12/05/2011 12:23:55 p.m.

For Building Consent