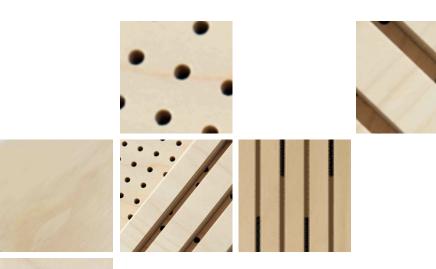

Décortech Firesafe Radiata Plywood is available in a range of stylish finishes and perforations.

For further information regarding Décortech Firesafe Radiata Plywood please contact Justine Atonio on the following: ph: 09 579 5726

Combined with Décortech stylish customised perforations and Decoustic felt backing Décortech Firesafe Radiata Plywood can provide perfect acoustic qualities for any space.