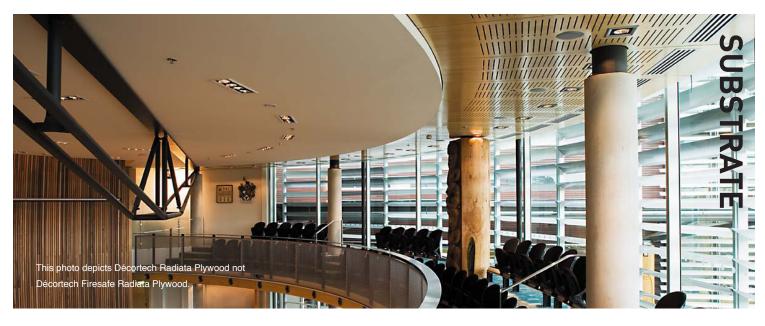

## DÉCORTECH FIRESAFE RADIATA PLYWOOD

The latest addition to our Firesafe range is Décortech Firesafe Radiata Plywood, rated ASNZ 1530.3 (0, 3). Complying with the most stringent fire code requirements it is ideal for use in entrance and exit ways, especially for schools, hospitals, commercial and public spaces.

The first hard wearing fire resistant solution for timber plywood Décortech Firesafe Radiata Plywood is a pre finished panel that retains the look and beauty of natural wood (when clear coated) with the safety of fire retardancy.

## Why Wood?

Décortech specialises in decorative timber panels utilising the many benefits of wood, including its renewability, sustainability, energy efficiency, and natural elegance.

Timber provides a modern, warm and elegant workplace where wood is enhanced by our Décortech factory applied clear UV finish.