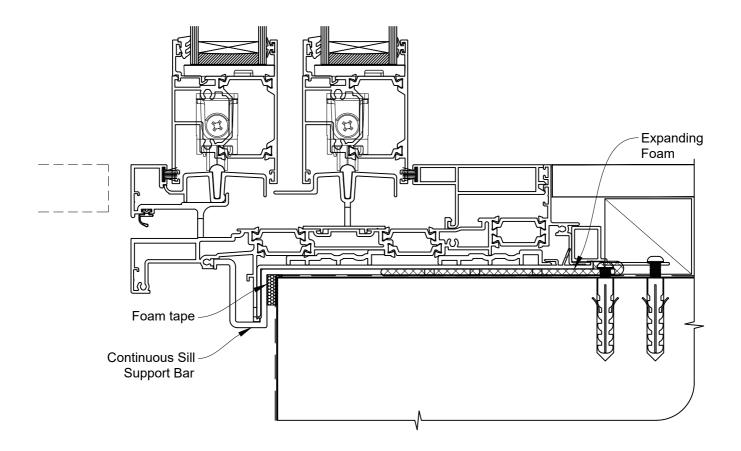

### The Installation Details must be used in conjunction with the Metro Series ThermalHEART<sup>®</sup> Centrafix™ SYSTEM GUIDE

Date: 01.09.23 Scale: 1:2 CAD Ref.: CFX56MDRW-CFXS

### The Installation Details must be used in conjunction with the Metro Series ThermalHEART<sup>®</sup> Centrafix™ SYSTEM GUIDE

#### **SILL OPTION 1**

Date: 01.09.23 Scale: 1:2 CAD Ref.: CFX56MDRW-CFXS2