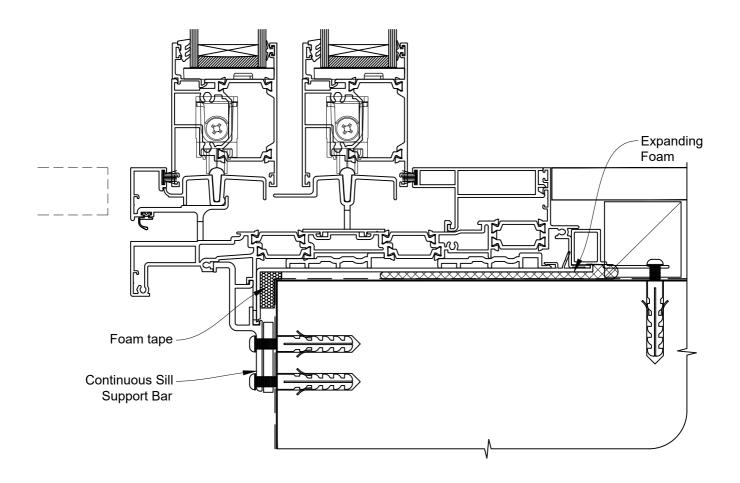

### The Installation Details must be used in conjunction with the Metro Series ThermalHEART<sup>®</sup> Centrafix™ SYSTEM GUIDE

#### **SILL OPTION 2**