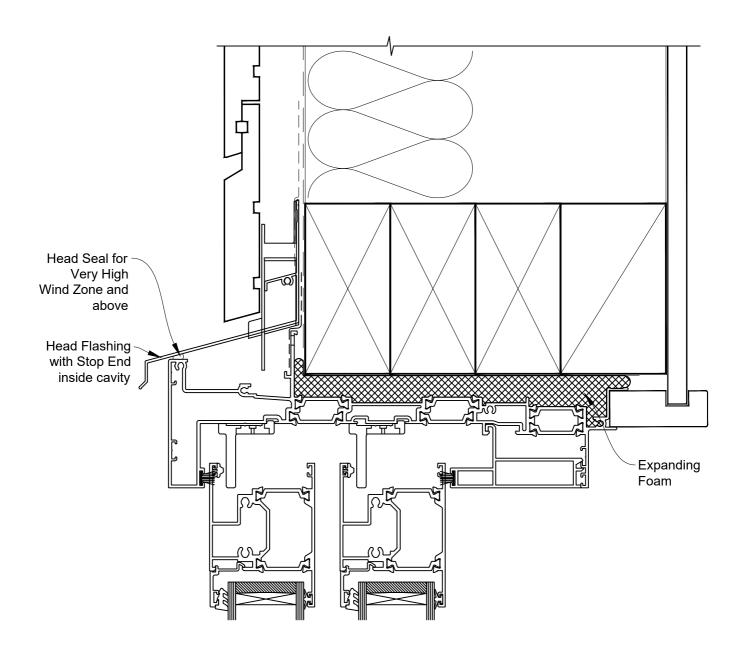

### The Installation Details must be used in conjunction with the Metro Series ThermalHEART<sup>®</sup> Centrafix™ SYSTEM GUIDE

#### **HEAD OPTION 1**

Date: 01.09.23 Scale: 1:2 CAD Ref.: CFX56MDRW-CFXH2