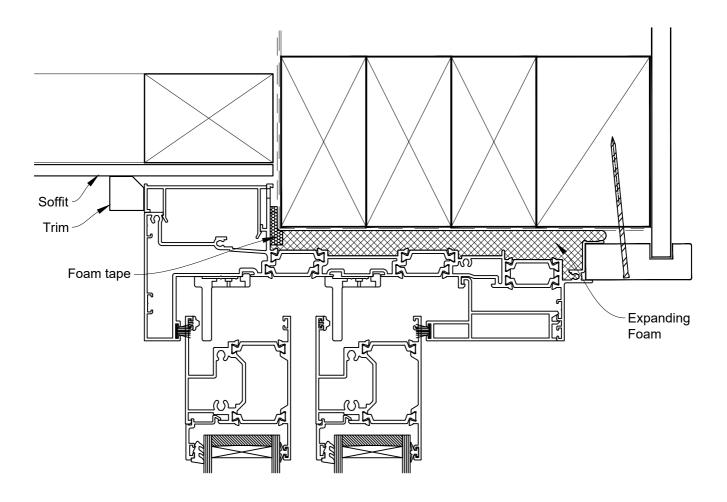

### The Installation Details must be used in conjunction with the Metro Series ThermalHEART<sup>®</sup> Centrafix™ SYSTEM GUIDE

#### **HEAD OPTION 2**

Date: 01.09.23 Scale: 1:2 CAD Ref.: CFX56MDRW-CFXJ