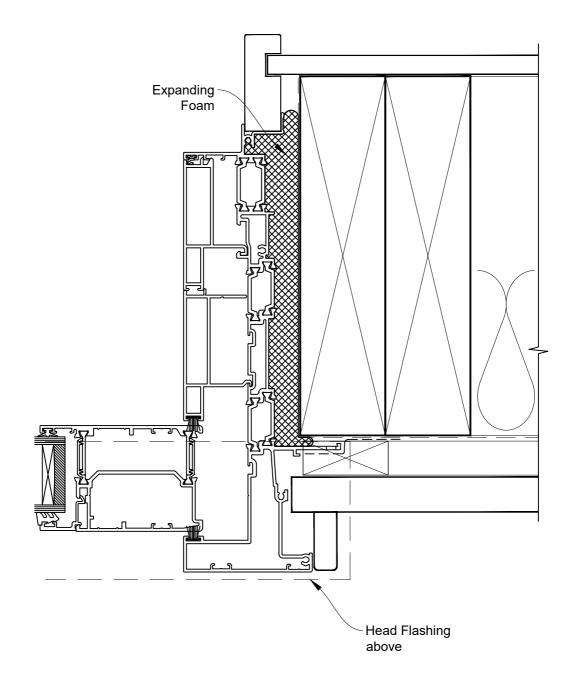

### The Installation Details must be used in conjunction with the Metro Series ThermalHEART<sup>®</sup> Centrafix™ SYSTEM GUIDE

Date: 01.09.23 Scale: 1:2 CAD Ref.: CFX56MDRW-CFXS

### The Installation Details must be used in conjunction with the Metro Series ThermalHEART<sup>®</sup> Centrafix™ SYSTEM GUIDE

#### **SILL OPTION 1**

Date: 01.09.23 Scale: 1:2 CAD Ref.: CFX56MDRW-CFXS2